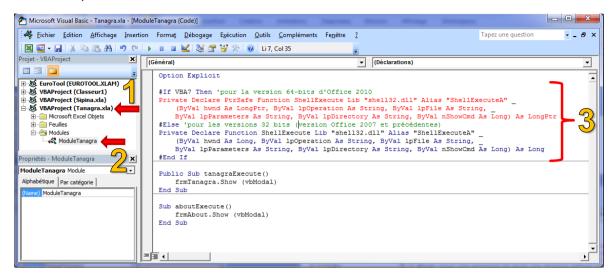

The Developer tab must be visible into the Excel ribbon. We click on the VISUAL BASIC button to access to the Visual Basic Editor.

31 décembre 2011 Page 1

Didacticiel - Études de cas

We select Tanagra.xla into the project manager. Then we click on the TanagraModule module. We must modify the SHELLEXECUTE declaration as follows.

Thus, the call to the SHELLEXECUTE function will be compatible whatever the version of Excel (32-bit or 64-bit versions).

For more information, see the following references:

- http://msdn.microsoft.com/en-us/library/gg278832.aspx
- <a href="http://www.jkp-ads.com/Articles/apideclarations.asp">http://www.jkp-ads.com/Articles/apideclarations.asp</a>