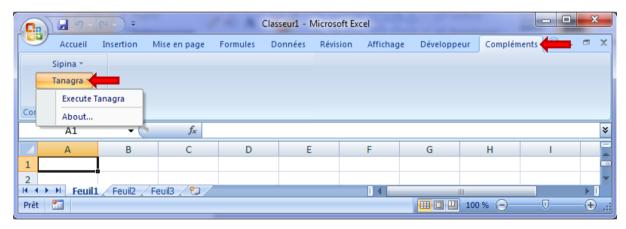

## 2 Modifying the add-in

First, we must ensure that Tanagra is installed on our computer, and that the add-in is incorporated into Excel (see <a href="http://data-mining-tutorials.blogspot.com/2010/08/tanagra-add-in-for-office-2007-and.html">http://data-mining-tutorials.blogspot.com/2010/08/tanagra-add-in-for-office-2007-and.html</a>).

The Developer tab must be visible into the Excel ribbon. We click on the VISUAL BASIC button to access to the Visual Basic Editor.

31 décembre 2011 Page 1

Didacticiel - Études de cas

We select Tanagra.xla into the project manager. Then we click on the TanagraModule module. We must modify the SHELLEXECUTE declaration as follows.