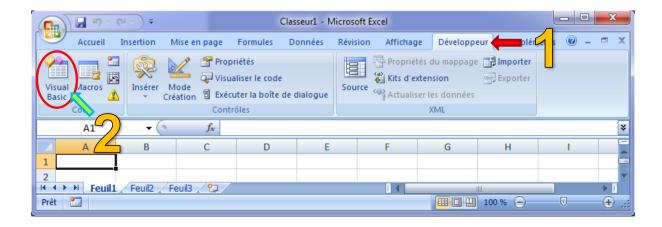

The Developer tab must be visible into the Excel ribbon. We click on the VISUAL BASIC button to access to the Visual Basic Editor.

31 décembre 2011 Page 1

Didacticiel - Études de cas

We select Tanagra.xla into the project manager. Then we click on the TanagraModule module. We must modify the SHELLEXECUTE declaration as follows.